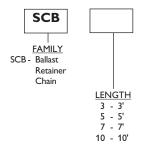

#### ORDERING MATRIX

# FAMILY

HMR - Suspension Hook Male

HMG - Suspension Hook Male Grommeted

LMR - Suspension Loop Male

LMG - Suspension Loop Male Grommeted EHMR - Economy Suspension Hook Male (Use with EHO/EHE/EHL only)

#### **DIMENSIONS**





#### **EHMR**



## ORDERING MATRIX



### PRODUCT FEATURES



- •#2/0 Bulldog chain
- •Design working load 255 lbs. max.
- •Pull out test 1000 lbs. min.

## ORDERING MATRIX



#### PRODUCT FEATURES



- •3/32 galvanized steel cable 7X7 stranded
- •Minimum break strength 920 lbs.
- •Pull out test 600 lbs. min.

# ORDERING MATRIX



## PRODUCT FEATURES



- •#4 double loop zinc plated steel chain
- •Design working load 70 lbs. max.
- •Pull out test 280 lbs. min.

© 2013 Koninklijke Philips Electronics N.V. All rights reserved. Specifications are subject to change without notice. www.philips.com/luminaires





- •Stainless steel cable 7X7 stranded
- •Minimum working load 150 lbs.
- •Minimum break strength 480 lbs.