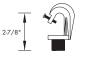

#### ORDERING MATRIX

# FAMILY

HMR - Suspension Hook Male

HMG - Suspension Hook Male Grommeted

LMR - Suspension Loop Male

LMG - Suspension Loop Male Grommeted EHMR - Economy Suspension Hook Male (Use with EHO/EHE/EHL only)

#### **DIMENSIONS**





#### **EHMR**



## ORDERING MATRIX



### PRODUCT FEATURES



- •#2/0 Bulldog chain
- •Design working load 255 lbs. max.
- •Pull out test 1000 lbs. min.

## ORDERING MATRIX



#### PRODUCT FEATURES



- •3/32 galvanized steel cable 7X7 stranded
- •Minimum break strength 920 lbs.
- •Pull out test 600 lbs. min.

# ORDERING MATRIX



## PRODUCT FEATURES



- •#4 double loop zinc plated steel chain
- •Design working load 70 lbs. max.
- •Pull out test 280 lbs. min.

© 2013 Koninklijke Philips Electronics N.V. All rights reserved. Specifications are subject to change without notice. www.philips.com/luminaires





- •Stainless steel cable 7X7 stranded
- •Minimum working load 150 lbs.
- •Minimum break strength 480 lbs.