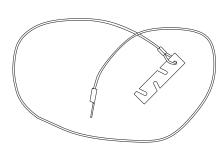

#### PRODUCT FEATURES

- •3/32 galvanized steel cable 7X7 stranded
- •Minimum break strength 920 lbs.
- •Pull out test 600 lbs. min.