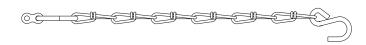

### PRODUCT FEATURES

- •#2/0 Bulldog chain
- •Design working load 255 lbs. max.
- •Pull out test 1000 lbs. min.