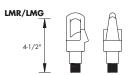

# FAMILY

HMR - Suspension Hook Male

HMG - Suspension Hook Male Grommeted

LMR - Suspension Loop Male

LMG - Suspension Loop Male Grommeted EHMR - Economy Suspension Hook Male (Use with EHO/EHE/EHL only)

#### **DIMENSIONS**