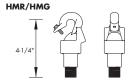

# FAMILY

HMR - Suspension Hook Male

HMG - Suspension Hook Male Grommeted

LMR - Suspension Loop Male

LMG - Suspension Loop Male Grommeted EHMR - Economy Suspension Hook Male (Use with EHO/EHE/EHL only)

#### **DIMENSIONS**