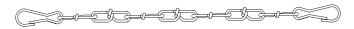

### PRODUCT FEATURES

- •#2/0 Bulldog chain
- •Design working load 255 lbs. max.
- •Pull out test 1000 lbs. min.