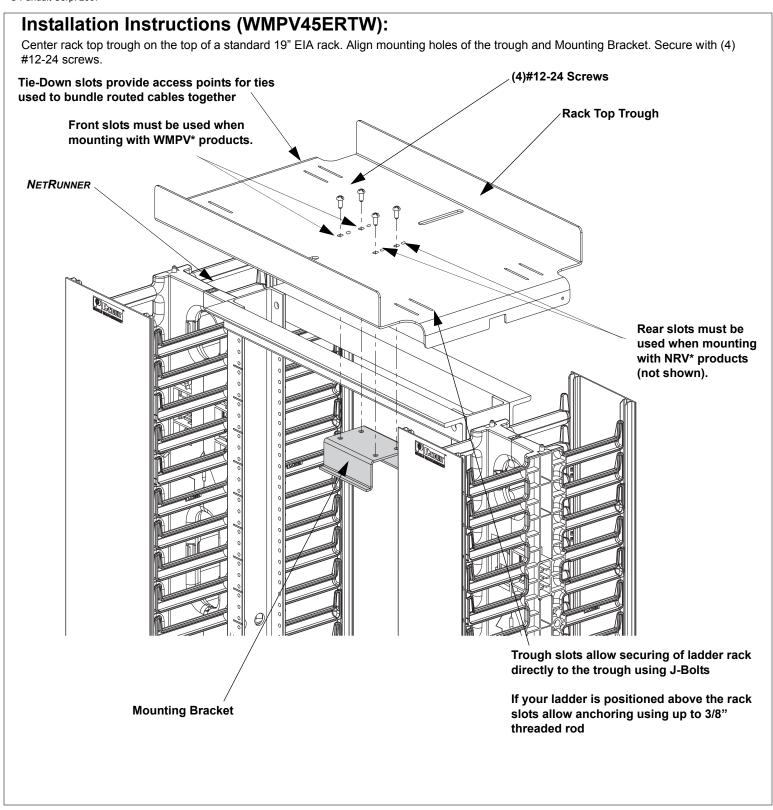

### **Installation Instructions (CRTW):**

Center rack top trough on the top of a standard 19" EIA rack. Align mounting holes of the trough and Mounting Bracket. Secure with (4) #12-24 screws.

For Instructions in Local Languages and Technical Support: www.panduit.com/resources/install\_maintain.asp