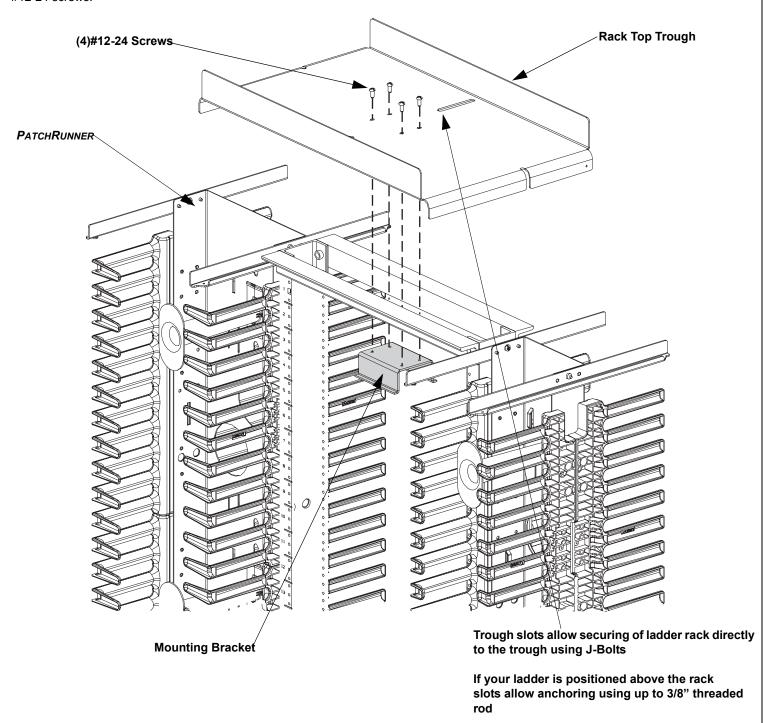

### **Installation Instructions (CRTW):**

Center rack top trough on the top of a standard 19" EIA rack. Align mounting holes of the trough and Mounting Bracket. Secure with (4) #12-24 screws.

For Instructions in Local Languages and Technical Support: www.panduit.com/resources/install\_maintain.asp