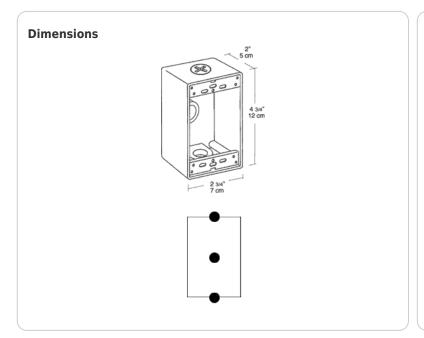

pacity is 18.3 cu. inches.

Color: Black

Weight: 0.6 lbs

# **Technical Specifications**

### Listings

#### **UL Listed:**

Suitable for wet locations

### Other

#### **Outlet Box Construction:**

Precision die cast aluminum

### Tap Size:

1/2"

## **Buy American Act Compliance:**

RAB values USA manufacturing! Upon request, RAB may be able to manufacture this product to be compliant with the Buy American Act (BAA). Please contact customer service to request a quote for the product to be made BAA compliant.

#### Construction

### **Outlet Box Mounting Lugs:**

16 gauge corrosion protected steel with Phillips Flat head mounting screws

## **Ground Screw:**

#10-24 Green corrosion protected steel slotted hex washer head screw provided in pre-tapped hole

#### **Hole Count:**

3 Hole





### **Features**

"Flexi" mounting lugs can mount to top or side

Green hex slotted washerhead ground screw in pre tapped hole  $% \left( 1\right) =\left( 1\right) \left( 1\right)$ 

Heavy die cast aluminum

Two easy knockout mounting holes

Versatile cover mounting system accepts most common covers

Close-up plugs allow Phillips or slotted screwdrivers for easy installation