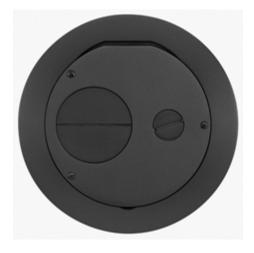

# **Furniture Feed Cover**

#### **Features**

- One 2-inch and one 3/4-inch NPT access holes for pulling wire
- · Die cast aluminum cover construction for enhanced durability
- ADA Compliant
- · Powder Coat Finsih

## **Ordering Information**

Compatible with S1R6PTFIT

Catalog Number S1R6FFCVRBLK **UPC Number** 783585443508

7.5 Inches

Style

Finish Black Powder Coat Flange Diameter

**Finished Floor Insert** 

No