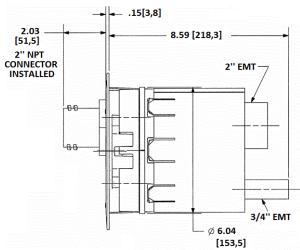

#### **Features**

- One 2-inch and one 3/4-inch NPT access holes for pulling wire
- · Die cast aluminum cover construction for enhanced durability
- ADA Compliant
- · Powder Coat Finsih

# **Specifications**

Cover Material Flange height Load Rating Die Cast Aluminum

0.13 in.

1000 lbs. static load through 3" diameter

mandrel (w/ 2x safety factor)