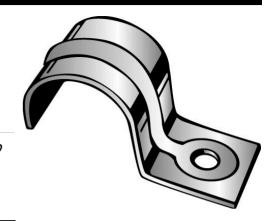

## **JIFFY CLIP**

UPC: 784610401708 Country of Origin:

**UNSPSC:** 31162310 **USA** 

Commodity: Mounting straps

One-hole straps are used to secure conduit, cable, tubing,pipe, etc. to mounting surface.

## **Product Attributes**

**Brand Name** Minerallac Company Sub Brand Minerallac Traditional

Type 1-Hole Strap Application **Electrical Conduit** 

**Special Features** Snap-on design for ease of installation.

Material Steel Finish Zinc plated

Mounting Holes 1

Mounting Component, Wood, Steel, Concrete

1

Mounting Holes O.C. 5/16" IN

Number Of Holes

1.68" x 3.25" x 1.25" Size

Color Silver Width 3.25" Length 1.25" Height 1.68" **Thickness** 0.060"

Cable Size Fits 1-1/4" Rigid/IMC, and 1-1/2" EMT.

Construction Stamped

> Item Status: Active Standard Qty: 100