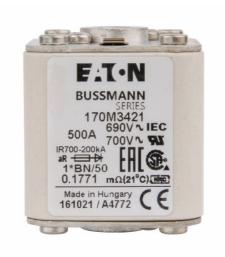

# **High Speed Fuse**

170M3421

UPC:051712256063

# **Specifications:**

Type: Square body -B/- visual indicator
 Application: DC common bus, DC drives, power converters/rectifiers

Amperage Rating: 500A

• Voltage Rating: 700 Vac (UL), 690 Vac (IEC)

Interrupt Rating: 200 kAIC
Fuse Indicator: Non Indicating
Packaging Type: Standard