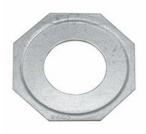

## **REDUCING WASHERS**

Reducing Washers, Steel

B88

Catalog #: 1394

#### **APPLICATIONS**

For use when a raceway is smaller in trade size than the trade size of the knockout it is intended to enter Use reducing washers in pairs - One inside and one outside the of the box or enclosure

#### PRODUCT FEATURES

All steel construction provides installation integrity

Reducing washer is stamped with trade size information for ease of product identification Zinc electro plated for added corrosion protection