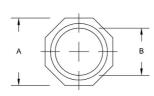

# RACO

## **REDUCING WASHERS**

Reducing Washers, Steel

B88





Catalog #: 1394

#### **APPLICATIONS**

For use when a raceway is smaller in trade size than the trade size of the knockout it is intended to enter Use reducing washers in pairs - One inside and one outside the of the box or enclosure

#### PRODUCT FEATURES

All steel construction provides installation integrity

Reducing washer is stamped with trade size information for ease of product identification Zinc electro plated for added corrosion protection

### GENERAL PRODUCT INFORMATION

Trade Size: 4 in. to 3 in.

#### DRAWING DIMENSIONS

Dimension A: 4-29/32 in. Dimension B: 3-5/8 in.

#### PACKAGING

Package Type:
Ship Carton Qty.:
Product UPC-A Labeled:
Weight (Lbs. Per/C):
Ship Carton Length (in.): Carton 10 18.80 5.50 Ship Carton Width (in.):
Ship Carton Height (in.):
Ctn Weight (Lbs.