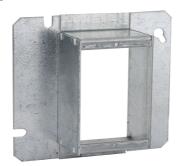

# 4-11/16 In. Square Cover, 1-Gang, 1-1/2 In. Raised

Catalog #: 898

## **FEATURE BENEFIT**

Safely cover 4-11/16 in. box, with raised area for mounting device

#### PRODUCT FEATURES

· Slotted mounting holes for easy installation

## **APPLICATIONS**

· Raised device covers are used for mounting switches or receptacles