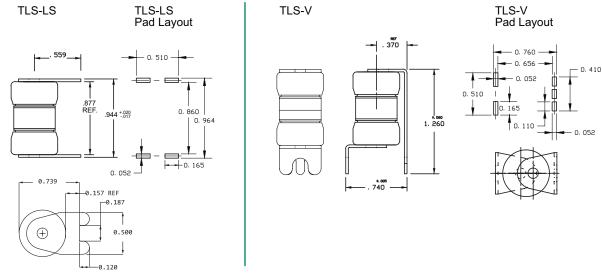

>NUMBER | ORDERING<br>NUMBER |
|--------|-----|--------------------|--------------------|-------------------|--------------------|
| TLS    | 6   | Cartridge          | _                  | TLS006            | 0TLS006.T          |
| TLS    | 15  | Vertical           | V                  | TLS015V           | 0TLS015.TXV        |
| TLS    | 35  | Leaded             | L                  | TLS035L           | 0TLS035.TXL        |
| TLS    | 50  | Bolt-In            | LB                 | TLS050LB          | 0TLS050.TXLB       |
| TLS    | 80  | Solder             | LS                 | TLS080LS          | OTLS080.TXLS       |
| TLS    | 100 | Solder             | MB                 | TLS100MB          | 0TLS100.TXMB       |



# TLS SERIES TELECOM POWER FUSE

## **Dimensions Inches (mm)**