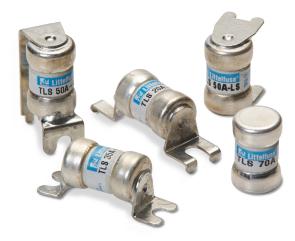

## **Description**

Littelfuse TLS Series fuses are designed specifically for the protection of telecommunications equipment. TLS fuses have been engineered to operate up to 170 Vdc to provide current-limiting short-circuit protection for cables and components found in the DC power distribution circuits of telecommunications systems. The compact design and multiple mounting configurations of the TLS series allow it to be used in a variety of applications.

#### **Features**

- 170 Vdc rating
- · Current-limiting
- 1 to 125 amperes rating
- Multiple mounting configurations Cartridge, Vertical, Leaded, Bolt-In, or Solder type. See dimensions on page 2 for mounting style details.
- RoHS Compliant