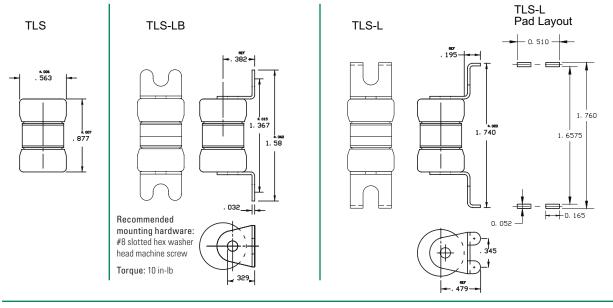

br>NUMBER | ORDERING<br>NUMBER |
|--------|-----|--------------------|--------------------|-------------------|--------------------|
| TLS    | 6   | Cartridge          | _                  | TLS006            | 0TLS006.T          |
| TLS    | 15  | Vertical           | V                  | TLS015V           | 0TLS015.TXV        |
| TLS    | 35  | Leaded             | L                  | TLS035L           | 0TLS035.TXL        |
| TLS    | 50  | Bolt-In            | LB                 | TLS050LB          | 0TLS050.TXLB       |
| TLS    | 80  | Solder             | LS                 | TLS080LS          | OTLS080.TXLS       |
| TLS    | 100 | Solder             | MB                 | TLS100MB          | 0TLS100.TXMB       |



# TLS SERIES TELECOM POWER FUSE

## **Dimensions Inches (mm)**