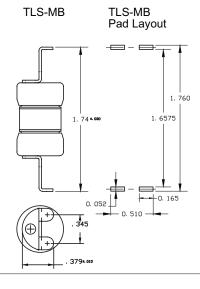

UMBER | ORDERING<br>NUMBER |
|--------|-----|--------------------|--------------------|-------------------|--------------------|
| TLS    | 6   | Cartridge          | _                  | TLS006            | 0TLS006.T          |
| TLS    | 15  | Vertical           | V                  | TLS015V           | 0TLS015.TXV        |
| TLS    | 35  | Leaded             | L                  | TLS035L           | 0TLS035.TXL        |
| TLS    | 50  | Bolt-In            | LB                 | TLS050LB          | 0TLS050.TXLB       |
| TLS    | 80  | Solder             | LS                 | TLS080LS          | OTLS080.TXLS       |
| TLS    | 100 | Solder             | MB                 | TLS100MB          | 0TLS100.TXMB       |



# TLS SERIES TELECOM POWER FUSE

## **Dimensions Inches (mm)**