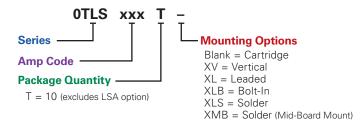

### **Ordering Information**

| AMPERE RATINGS |    |    |    |      |  |  |  |  |
|----------------|----|----|----|------|--|--|--|--|
| 1              | 6  | 25 | 50 | 90   |  |  |  |  |
| 2              | 10 | 30 | 60 | 100  |  |  |  |  |
| 3              | 15 | 35 | 70 | 110* |  |  |  |  |
| 5              | 20 | 40 | 80 | 125* |  |  |  |  |

<sup>\*</sup>Available in standard cartridge only.

| SERIES | AMP | MOUNTING<br>METHOD | MOUNTING<br>SUFFIX | CATALOG<br>NUMBER | ORDERING<br>NUMBER |
|--------|-----|--------------------|--------------------|-------------------|--------------------|
| TLS    | 6   | Cartridge          | _                  | TLS006            | 0TLS006.T          |
| TLS    | 15  | Vertical           | V                  | TLS015V           | 0TLS015.TXV        |
| TLS    | 35  | Leaded             | L                  | TLS035L           | 0TLS035.TXL        |
| TLS    | 50  | Bolt-In            | LB                 | TLS050LB          | 0TLS050.TXLB       |
| TLS    | 80  | Solder             | LS                 | TLS080LS          | OTLS080.TXLS       |
| TLS    | 100 | Solder             | MB                 | TLS100MB          | 0TLS100.TXMB       |