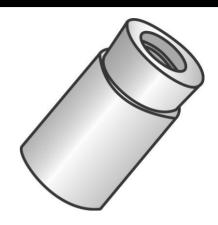

## 5/16-18 MACHINE SCREW ANCHORS

China

UPC: Country of Origin: 085937602145

**UNSPSC:** 31162101

Commodity: Concrete anchors

Concrete Machine Screw Anchors are female type concrete anchors

## **Product Attributes**

designed for anchoring into concrete, brick or block. Concrete Machine Screw Anchors have internal machine screw threads.

**Brand Name** Minerallac Company

Sub Brand Cully

Type Lead Machine Screw Anchor **Special Features** 1/4"-20 Machine Screw Anchor

Application Concrete Size 5/16"-18 Diameter 5/8" IN Minimum Embedment 1" IN

Depth

Thread Type Machine Thread Length 5/16" IN Thread Per Inch 18 TPI **Drill Size** 5/8" IN Material Lead Included **Setting Tool** 