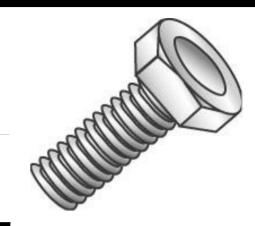

## 5/16-18 X 1-1/2 HEX HEAD BOLT

UPC: 085937552242 Country of Origin:

UNSPSC: 31161501 China

Commodity: Cap screws

Hex Bolts are externally threaded fasteners designed for insertion through holes in assembled parts, and are normally intended to be tightened or released by torquing a nut.

## **Product Attributes**

Brand Name Minerallac Company

Sub Brand Cully

Type Hex Cap Bolt

Special Features Made of medium carbon steel—quenched and tempered.

Material Grade 2 Steel
Size 5/16-18 x 1-1/2" IN
Length 1-1/2" IN
Thread Type Coarse
Thread Size 18 TPI

Head Width 1/2" IN
Head Height 13/64" IN
Head Type Hex Head
Head Color Silver
Finish Zinc Plated

Item Status: Active
Standard Qty: 100