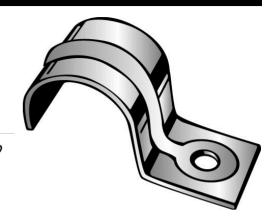

## **JIFFY CLIP**

UPC: 784610401357

Country of Origin:

**UNSPSC:** 31162310

Commodity: Mounting straps

**USA** 

One-hole straps are used to secure conduit, cable, tubing,pipe, etc. to mounting surface.

## **Product Attributes**

**Brand Name** Minerallac Company Sub Brand Minerallac Traditional

Type 1-Hole Strap Application **Electrical Conduit** 

**Special Features** Snap-on design for ease of installation.