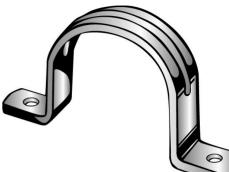

## 2 HOLE STRAP HEAVY DUTY

UPC: 784610702904

UNSPSC: 31162310

Commodity: Mounting straps

2-Hole straps are used to secure conduit, cable, tubing, pipe, etc. to mounting surface.

| Brand Name          | Minerallac Company                                                                               |
|---------------------|--------------------------------------------------------------------------------------------------|
| Sub Brand           | Minerallac Traditional                                                                           |
| Туре                | 2-Hole Strap                                                                                     |
| Application         | Electrical Conduit                                                                               |
| Special Features    | Heavy-duty gauge material. Designed for use on loads too heavy to be supported by 1-hole straps. |
| Standard            | UL# 9N38                                                                                         |
| Material            | Steel                                                                                            |
| Finish              | Zinc Plated                                                                                      |
| Mounting Holes      | 2                                                                                                |
| Mounting            | Component, Wood, Steel, Concrete                                                                 |
| Mounting Holes O.C. | 5/16" IN                                                                                         |
| Number Of Holes     | 2                                                                                                |
| Size                | 2.50" x 5.10" x 1.25" IN                                                                         |
| Color               | Silver                                                                                           |
| Width               | 5.100" IN                                                                                        |
| Length              | 1.250" IN                                                                                        |
| Height              | 2.500" IN                                                                                        |
| Trade Size          | 2" IN                                                                                            |
| Thickness           | 0.090" IN                                                                                        |
| Cable Size          | Fits 2" Rigid/IMC.                                                                               |
| Construction        | Stamped                                                                                          |
|                     |                                                                                                  |
|                     |                                                                                                  |
|                     |                                                                                                  |