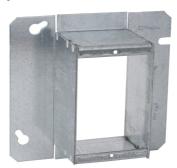

# 4-11/16 In. Square Cover, 1-Gang, 2 In. Raised

Catalog #: 899

## **FEATURE BENEFIT**

Safely cover 4-11/16 in. box, with raised area for mounting device

#### PRODUCT FEATURES

· Slotted mounting holes for easy installation

# **APPLICATIONS**

· Raised device covers are used for mounting switches or receptacles