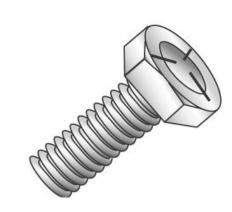

## 5/16-18 X 2 GD5 CAP SCREW

UPC: 085937042071 Country of Origin:

UNSPSC: 31161501 Not Available

Commodity: Cap screws

Hex Bolts are externally threaded fasteners designed for insertion through holes in assembled parts, and are normally intended to be tightened or released by torquing a nut.

## **Product Attributes**

Brand Name Minerallac Company

Sub Brand Cully

Type Hex Cap Bolt

Special Features Has three hash marks and is made of medium carbon steel—quenched

and tempered.

Material Grade 5 Steel
Size 5/16-18 x 2" IN

Length 2" IN Thread Type Coarse Thread Size 18 TPI Head Width 1/2" IN Head Height 13/64" IN Head Type Hex Head **Head Color** Silver Finish Zinc Plated

Item Status: Active
Standard Qty: 100