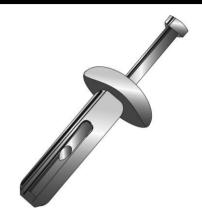

## 1/4 X 1-1/4 ZAMAC NAILIN

UPC: 085937590206 Country of Origin:

UNSPSC: 31162107 Viet Nam

Commodity: Nail expansion anchors

A general purpose nail drive anchor that has a body formed from Zamac Alloy, which can be used in concrete, block, brick, or stone.

## **Product Attributes**

Brand Name Minerallac

Sub Brand Cully

Type Hammer Drive Nailin Anchor

Special Features 1/4 X 1-1/4" Zamac Nailin Anchor

Application Concrete, Brick, Block and Stone: Light/Medium Duty

Size 1/4 X 1-1/4"

Diameter 1/4"

Length 1-1/4"

inimum Embedment Depth 1-1/2"

Drill Size 1/4"

Head Diameter 9/16"

Head Type Mushroom

Material Zamac Zinc Alloy: Steel Nail

Finish Zinc

Tension Strength Pullout 1,300lbs: Load 325lbs in 4,00PSI Concrete

Shear Strength 970lbs

Item Status: Active
Standard Qty: 100