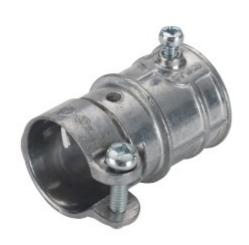

## Mighty-Merge® Threadless Rigid to FMC Transition Fitting, 3/4"

Bridgeport now offers a full line of Mighty-Merge® Rigid to FMC/Greenfield Transition Fittings. An easy and Listed way to transition between Threadimensional flexibility for a raceway system when dropping in to switchgear and transitioning into transformers. Great for connecting stub ups from

## **Product details**

| Catalog Number:                | 282-DCR                       |
|--------------------------------|-------------------------------|
| UPC Number:                    | 78174729282                   |
| Primary Materials:             | Zinc Die Cast                 |
| Finish:                        | Ball Burnished, Mirror Smooth |
| Trade Size:                    | 3/4"                          |
| Unit Quantity:                 | 25                            |
| Standard Package Quantity: 100 |                               |