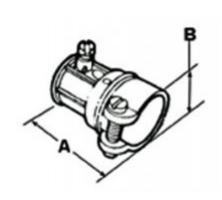

## **Dimensions**

| Trade Size:   | 3/4"  |
|---------------|-------|
| Dimensions A: | 2.216 |
| Dimensions B: | 1.28  |
|               |       |