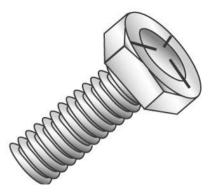

## 3/8-16 X 1/2 GD5 CAP SCREW

UPC: 085937042095

UNSPSC: 31161501

Commodity: Cap screws

Country of Origin: **Not Available** 

| Product Attributes |                                                                                |
|--------------------|--------------------------------------------------------------------------------|
| Brand Name         | Minerallac Company                                                             |
| Sub Brand          | Cully                                                                          |
| Туре               | Hex Cap Bolt                                                                   |
| Special Features   | Has three hash marks and is made of medium carbon steel—quenched and tempered. |
| Material           | Grade 5 Steel                                                                  |
| Size               | 3/8-16 x 1/2" IN                                                               |
| Length             | 1/2" IN                                                                        |
| Thread Type        | Coarse                                                                         |
| Thread Size        | 16 TPI                                                                         |
| Head Width         | 9/16" IN                                                                       |
| Head Height        | 15/64" IN                                                                      |
| Head Type          | Hex Head                                                                       |
| Head Color         | Silver                                                                         |
| Finish             | Zinc Plated                                                                    |