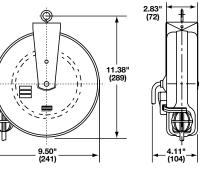

|  |  |
|-----------------------|--------------------------------------------------------------------------------|--|--|
| Listing/Certification | UL 355.                                                                        |  |  |
| Environment           | Dry, indoor, non-hazardous locations.                                          |  |  |
| Incandescent Lamp     | 75 watt max., auto switch, no receptacle; 100 watt max. bulb, with receptacle. |  |  |
| Fluorescent Lamp      | Lamp 10A/1200W max with in-line receptacle; 13 watt without receptacle.        |  |  |
|                       |                                                                                |  |  |



HBLC25163C

### **Dimensions**



## All Other Commercial Reels excluding Triple Tap