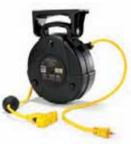

#### **Commercial Cord Reels**

| Description                            | Cable<br>Feet (m) | Cable<br>Type | Watts<br>(Max) | Amps | Volts<br>AC | Weight<br>Lbs. (kg) | Catalog Number            |
|----------------------------------------|-------------------|---------------|----------------|------|-------------|---------------------|---------------------------|
| Reel with triple tap outlet, black.    | 40 (12.2)         | 12/3<br>SJTW  | 1,875          | 15   | 125         | 9.0 (4.1)           | HBLC40123TT               |
| Reel with wire leads, black.           | 40 (12.2)         | 12/3<br>SJTW  | 1,875          | 15   | 125         | 9.0 (4.1)           | HBLC40123                 |
| Reel with a Hubbell connector, yellow. | 25 (7.6)          | 16/3 SJT      | 1,250          | 10   | 125         | 8.5 (3.9)           | HBLC25163C<br>HBL5969VBLK |
| Reel with wire leads, yellow.          | 25 (7.6)          | 16/3 SJT      | 1,250          | 10   | 125         | 8.5 (3.9)           | HBLC25163                 |

## All Other Commercial Reels excluding Triple Tap