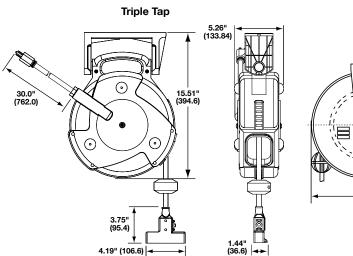

|  |  |
|-----------------------|--------------------------------------------------------------------------------|--|--|
| Listing/Certification | UL 355.                                                                        |  |  |
| Environment           | Dry, indoor, non-hazardous locations.                                          |  |  |
| Incandescent Lamp     | 75 watt max., auto switch, no receptacle; 100 watt max. bulb, with receptacle. |  |  |
| Fluorescent Lamp      | Lamp 10A/1200W max with in-line receptacle; 13 watt without receptacle.        |  |  |
|                       |                                                                                |  |  |



HBLC25163C

### **Dimensions**



## All Other Commercial Reels excluding Triple Tap