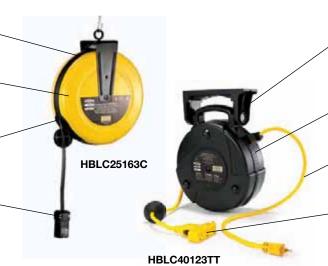

# Cable, Cord and Hose Reels Commercial Cord Reels

Durable steel construction for commercial and general purpose applications

Automatic ratchet lock holds cord at desired length and provides easy, smooth retraction of cord

Attached plug for power cord requires no wiring

Removable bracket allows reel to be dis-engaged from mount for maximum flexibility

Durable light weight nonmetallic housing

40 Ft. of 12/3 cord for greater current carrying capacity

Triple tap outlet with supplemental over current protection

#### **Commercial Cord Reels**

| Description                            | Cable<br>Feet (m) | Cable<br>Type | Watts<br>(Max) | Amps | Volts<br>AC | Weight<br>Lbs. (kg) | Catalog Number            |
|----------------------------------------|-------------------|---------------|----------------|------|-------------|---------------------|---------------------------|
| Reel with triple tap outlet, black.    | 40 (12.2)         | 12/3<br>SJTW  | 1,875          | 15   | 125         | 9.0 (4.1)           | HBLC40123TT               |
| Reel with wire leads, black.           | 40 (12.2)         | 12/3<br>SJTW  | 1,875          | 15   | 125         | 9.0 (4.1)           | HBLC40123                 |
| Reel with a Hubbell connector, yellow. | 25 (7.6)          | 16/3 SJT      | 1,250          | 10   | 125         | 8.5 (3.9)           | HBLC25163C<br>HBL5969VBLK |
| Reel with wire leads, yellow.          | 25 (7.6)          | 16/3 SJT      | 1,250          | 10   | 125         | 8.5 (3.9)           | HBLC25163                 |

HBLC40123TT

HBLC25163C