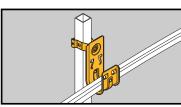

## Cable To **Floor** Support **Fasteners**

- Cable retainer clips hooks.

Supports cable from computer floor post. Organizes cable off the floor for a neat installation.

- are included with Static Load Capacity:
- 30 Lbs. · Finish: Pre-Galvanized.

| UPC/Part<br>Number | Catalog<br>Number | Hook<br>Size        | Floor Post<br>Size | Box<br>Qty. |
|--------------------|-------------------|---------------------|--------------------|-------------|
| 78205128086        | BCH12-G-8-12      | 3/4"                | 1" Square          | 50          |
| 78101172487        | BCH21-G-8-12      | 1 <sup>5</sup> /16" | 1" Square          | 50          |
| 78101172489        | BCH32-G-8-12      | 2"                  | 1" Square          | 50          |
| 78101172491        | BCH64-G-8-12      | 4"                  | 1" Square          | 25          |