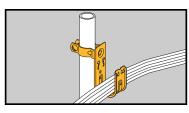

## Cable To Floor Support

- Supports cable from computer floor post.
- · Organizes cable off the floor for a neat installation.
- Cable retainer clips are included with hooks.
- · Static Load Capacity: 30 Lbs.
- Finish: Pre-Galvanized.

| UPC/Part<br>Number | Catalog<br>Number | Hook<br>Size        | Floor Post<br>Size | Box<br>Qty. |
|--------------------|-------------------|---------------------|--------------------|-------------|
| 78205128085        | BCH12-L1410       | 3/4"                | 1" O.D.            | 50          |
| 78101104851        | BCH21-L1410       | 1 <sup>5</sup> /16" | 1" O.D.            | 50          |
| 78101104855        | BCH32-L1410       | 2"                  | 1" O.D.            | 50          |
| 78101104871        | BCH64-L1410       | 4"                  | 1" O.D.            | 25          |