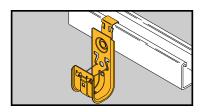

## Cable Hook To Strut Attachment

- BSC4 provides a simple snap-on attachment to strut, eliminating the need for tools or drilling.
- Cable retainer clips are included with hooks.
- Great for retrofit applications.
- Load Capacity: 30 Lbs.
- Finish: Pre-Galvanized.

| UPC/Part<br>Number | Catalog<br>Number | Cable Hook<br>Size  | Box<br>Qty. |
|--------------------|-------------------|---------------------|-------------|
| 78205146574        | BCH12-SC4         | 3/4"                | 50          |
| 78205146575        | BCH21-SC4         | 1 <sup>5</sup> /16" | 50          |
| 78205146576        | BCH32-SC4         | 2"                  | 50          |
| 78205146583        | BCH64-SC4         | 4"                  | 50          |