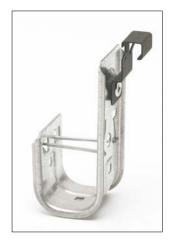

## Cable Hook To Strut Attachment

- BSC4 provides a simple snap-on attachment to strut, eliminating the need for tools or drilling.
- Cable retainer clips are included with hooks.
- Great for retrofit applications.
- Load Capacity: 30 Lbs.
- Finish: Pre-Galvanized.

| UPC/Part<br>Number | Catalog<br>Number | Cable Hook<br>Size  | Box<br>Qty. |
|--------------------|-------------------|---------------------|-------------|
| 78205146574        | BCH12-SC4         | 3/4"                | 50          |
| 78205146575        | BCH21-SC4         | 1 <sup>5</sup> /16" | 50          |
| 78205146576        | BCH32-SC4         | 2"                  | 50          |
| 78205146583        | BCH64-SC4         | 4"                  | 50          |