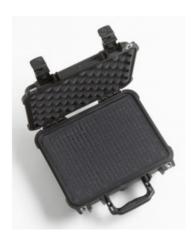

## **Highlights**

- Rugged carrying case for the 9102 Handheld Dry Well, 9132 Portable Infrared Calibrator, or 9140 Dry-Well Calibrator
- Watertight, crushproof, dust proof
- Strong and light weight
- Easy-to-open double-throw latches
- Pressure equalization valve for quick equalization after changes in atmospheric pressure
- Rubber over-molded handle for comfortable grip
- Hardware and padlock protected with stainless steel
- Foam lined for impact protection

## **Specifications**

• Interior dimensions: 1.81 in x 8.87 in x 5.18 in (30 cm x 22.5 cm x 13.2 cm)