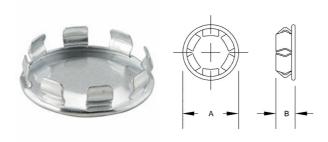

### GENERAL PRODUCT INFORMATION

1-1/2 in.

### DRAWING DIMENSIONS

Dimension A: 2-13/64 in. Dimension B: 11/32 in.