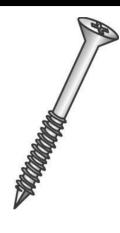

## 3/16 X 1-3/4 TAPCON PFH CONCRE

UPC: 085937605283

UNSPSC: 31161526

Commodity: Concrete screw

Tapcon<sup>™</sup> is the original masonry anchor designed for fastening applications in concrete, block, and brick.

| Product Attributes              |                                                                              |
|---------------------------------|------------------------------------------------------------------------------|
| Brand Name<br>Sub Brand<br>Type | Minerallac Company<br>Cully<br>Tapcon™ Concrete Screws                       |
| Special Features                | Features Blue Climaseal <sup>®</sup> coating for extra corrosion protection. |
| Includes                        | Drill Bit: 5/32" x 3-1/2"                                                    |
| Material                        | Steel                                                                        |
| Size                            | 3/16" x 1-3/4" IN                                                            |
| Length                          | 1.750" IN                                                                    |
| Thread Type                     | Patented Advance Threadform                                                  |
| Head Width                      | 0.308" IN                                                                    |
| Head Height                     | 0.187" IN                                                                    |
| Head Type                       | Flat Head, Phillips Drive                                                    |
| Head Color                      | Blue                                                                         |
| Finish                          | Blue Climaseal <sup>®</sup> Coating                                          |
|                                 |                                                                              |