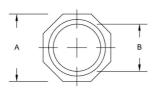

## N/A

GENERAL PRODUCT INFORMATION Trade Size:

Ship Carton Width (in.): Ship Carton Height (in.): Ship Carton Height (in.): Ctn Weight (Lbs.): UPC Number: I2of5:

4 in. to 2-1/2 in. DRAWING DIMENSIONS Dimension A: Dimension B: PACKAGING Package Type: Ship Carton Qty.: Product UPC-A Labeled: Weight (Lbs. Per/C): Ship Carton Length (in.): Chip Carton Length (in.):

4-29/32 in. 3 in. Carton 10 No 27.90 5.50 4.50 4.75 2.79

050169013939 50050169013934

B88