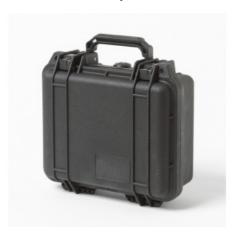

## 9300

Rugged Carrying Case: 9100S

## **Highlights**

- Rugged carrying case for the 9100S Handheld Dry-Well
- Watertight, crushproof, dust proof
- Strong and light weight
- Easy-to-open double-throw latches
- Pressure equalization valve for quick equalization after changes in atmospheric pressure
- Stainless steel hardware
- Foam insert

## **Specifications**

• Interior dimensions: 9.25 in x 7.12 in x 4.12 in (23.5 cm x 18.1 cm x 10.5 cm)