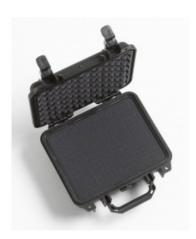

## 9300

Rugged Carrying Case: 9100S

## **Highlights**

- Rugged carrying case for the 9100S Handheld Dry-Well
- Watertight, crushproof, dust proof
- Strong and light weight
- Easy-to-open double-throw latches
- Pressure equalization valve for quick equalization after changes in atmospheric pressure
- Stainless steel hardware
- Foam insert

## **Specifications**

• Interior dimensions: 9.25 in x 7.12 in x 4.12 in (23.5 cm x 18.1 cm x 10.5 cm)