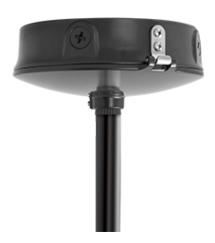

#### **Description:**

The ceiling backbox is perfect for adding sensors or making splices to any pendant fixture. Surface mounts over any shape box and covers unsightly stains or gaps. Five (1/2") conduit entries enable wiring directly from the back or through the sides using surface conduit.

## Mounting:

Pendant provided by others. Threads are 1/2 inch NPS. Stem insertion depth not to exceed 5/8 inch. Lock screw provided on fixture.

## Wiring:

Five holes. One on the back of the box, four on the sides for using surface conduit.