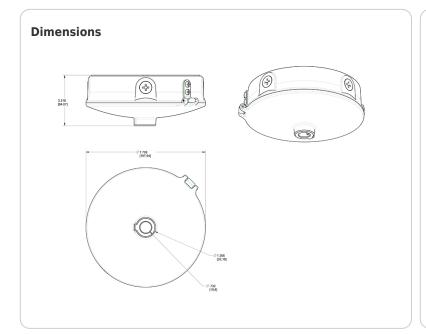

be compliant with the Buy American Act (BAA). Please contact customer service to request a quote for the product to be made BAA compliant.

## Listings

## **UL Listed:**

Suitable for wet locations. Covered Ceiling Mount Only. When used with RAB GPLED fixtures.

#### Construction

#### Housing:

Precision die-cast aluminum

## Mounting:

Pendant provided by others. Threads are 1/2 inch NPS. Stem insertion depth not to exceed 5/8 inch. Lock screw provided on fixture.

#### Pluas:

Die cast aluminum with clean threads and gasket for weatherproof seal

#### Gaskets:

High-temperature silicone

## Finish:

Formulated for high durability and long-lasting color

## **Electrical**

## Wiring:

Five holes. One on the back of the box, four on the sides for using surface conduit.

# **GPLEDBB**





### **Features**

Great for adding a sensor to RAB LED garage fixtures

Surface mounts over any shape box

Covers unsightly stains and gaps

Conduit entries enable wiring directly from the back or through the sides using surface conduit