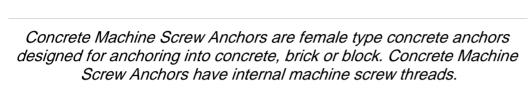

## 3/8-16 MACHINE SCREW ANCHORS

UPC: 085937602169

UNSPSC: 31162101

Commodity: Concrete anchors

Country of Origin:

China

## **Product Attributes**

Brand Name Minerallac

Sub Brand Cully

Type Lead Machine Screw Anchor

Special Features 3/8"-16 Machine Screw Anchor

Application Concrete

Size 3/8"-16

Diameter 3/4"

Length 1.30"

inimum Embedment Depth 1-1/4"

Thread Type Machine

Thread Size 3/8"-16

Thread Length 1"

Thread Per Inch 16

Pitch 3/8"-16

Drill Size 3/4"