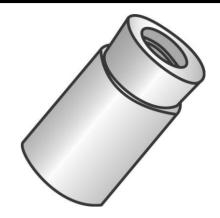

## 3/8-16 MACHINE SCREW ANCHORS

UPC: 085937602169

UNSPSC: 31162101

Commodity: Concrete anchors

Country of Origin:

China

## **Product Attributes**

Brand Name Minerallac

Sub Brand Cully

Type Lead Machine Screw Anchor

Special Features 3/8"-16 Machine Screw Anchor

Application Concrete

Size 3/8"-16

Diameter 3/4"

Length 1.30"

inimum Embedment Depth 1-1/4"

Thread Type Machine

Thread Size 3/8"-16

Thread Length 1"

Thread Per Inch 16

Pitch 3/8"-16

Drill Size 3/4"

Material Lead

Finish Lead

Included Setting Tool

Item Status: Active
Standard Qty: 50