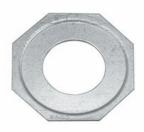

# **REDUCING WASHERS**

Reducing Washers, Steel

B88

Catalog #: 1386

#### **APPLICATIONS**

For use when a raceway is smaller in trade size than the trade size of the knockout it is intended to enter Use reducing washers in pairs - One inside and one outside the of the box or enclosure

#### PRODUCT FEATURES

All steel construction provides installation integrity

Reducing washer is stamped with trade size information for ease of product identification Zinc electro plated for added corrosion protection