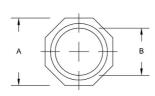

# RACO

# **REDUCING WASHERS**

Reducing Washers, Steel

B88





Catalog #: 1386

#### **APPLICATIONS**

For use when a raceway is smaller in trade size than the trade size of the knockout it is intended to enter Use reducing washers in pairs - One inside and one outside the of the box or enclosure

#### PRODUCT FEATURES

All steel construction provides installation integrity

Reducing washer is stamped with trade size information for ease of product identification Zinc electro plated for added corrosion protection

## GENERAL PRODUCT INFORMATION

Trade Size: 3 in. to 2 in.

#### DRAWING DIMENSIONS

3-13/16 in. 2-15/32 in. Dimension A: Dimension B:

### PACKAGING

Package Type:
Ship Carton Qty.:
Product UPC-A Labeled:
Weight (Lbs. Per/C):
Ship Carton Length (in.): Carton 25 15.50 6.25 Ship Carton Width (in.):
Ship Carton Height (in.):
Ctn Weight (Lbs.