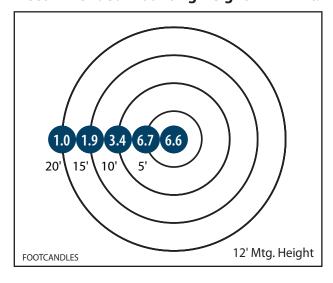

**VN1256LED** 

LUMENS: **5,494** WATTS: **56** LUMENS PER WATT: **100** CRI: **83** 

CCT: 4500K DIMMING: 10-100%









## **Ordering Information**

| CATALOG # | DESCRIPTION    | VOLTS   |
|-----------|----------------|---------|
| VN1256LED | 56W LED Canopy | 120-277 |

## Recommended Mounting Height - 12-14 ft.



## **Performance**

- Smooth & Even Light Pattern
- Familiar Design
- Acrylic Glare Free Lens
- No UV Color Distortion

## **Dimensions and Specifications**

Overall Height: 8.7" Depth: 12.39" Overall Width: 12.39" Weight: 9 lbs.











<sup>\*</sup>The majority of Atlas Lighting Products are assembled in USA facilities by an American Workforce utilizing both Domestic and Foreign components