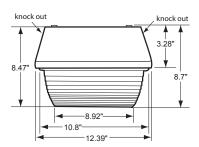

## **Dimensions and Specifications**

Overall Height: 8.7" Depth: 12.39" Overall Width: 12.39" Weight: 9 lbs.

<sup>\*</sup>The majority of Atlas Lighting Products are assembled in USA facilities by an American Workforce utilizing both Domestic and Foreign components