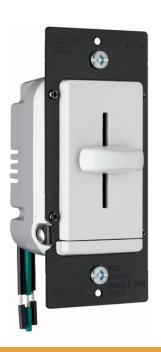

# LS Series Fan Speed Control, White

LSDH16WV

## features & benefits

- Tough impact-resistant thermoplastic housing.
- Power-failure memory.
- Superior heat management: no time wasting break off tabs.
- Exclusive screw-pressure-plate back wire terminals eliminates wire nuts.
- Can be used with patented Snap-In Light Module (sold seperately).

#### **General Info**

Color: White Product Series: LS Number Of Poles: 1

Special Features: De-Hummer

Style: Decorator