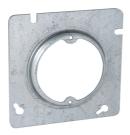

4-11/16 In. Square Cover, 1/2 In. Raised, Open, Ears 2-3/4 In. O.C.

Catalog #: 829

\* Not designed for ceiling fan support

## **FEATURE BENEFIT**

Safely cover 4-11/16 in. box, with raised area for mounting device

# **PRODUCT FEATURES**

- · Maximum support load for a static fixture is 50 lbs
- · Made from zinc, pre-coated, steel
- · Angled mounting slots allows for installation of cover without removing the box screws

### **APPLICATIONS**

· Raised fixture covers are used where fixtures will be installed