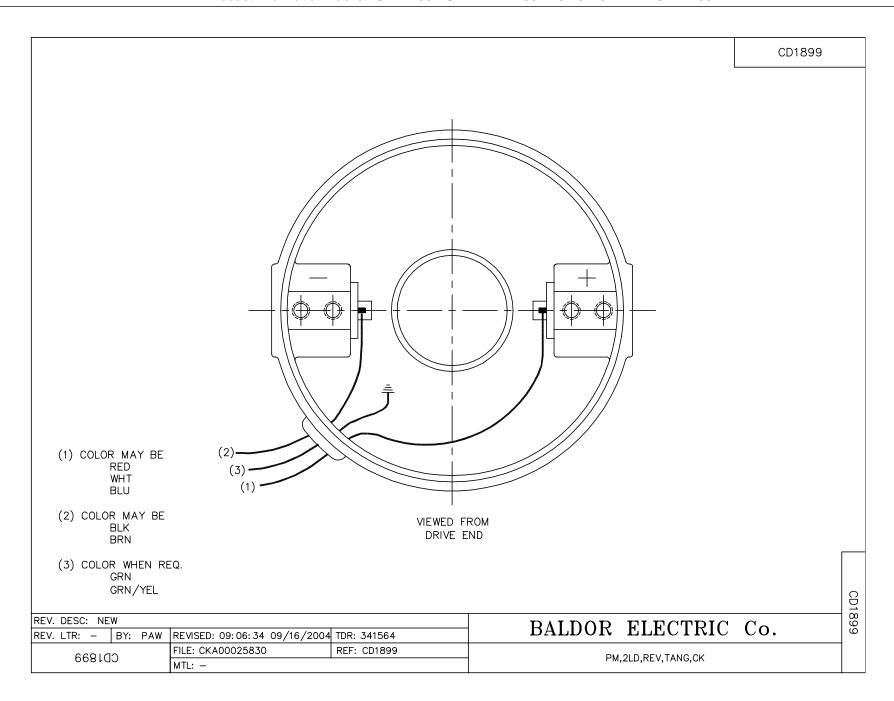

## **BALDOR • RELIANCE** Product Information Packet: GPP7455 - G.M. D24KA 90VDC 40:1 62 RPM GPP7455

| Part Detail |      |             |       |                |          |               |              |  |
|-------------|------|-------------|-------|----------------|----------|---------------|--------------|--|
| Revision:   | U    | Status:     | PRD/A | Change #:      |          | Proprietary:  | No           |  |
| Type:       | DC   | Prod. Type: | 2424P | Elec. Spec:    | 24WGZ017 | CD Diagram:   | CD1899       |  |
| Enclosure:  | TENV | Mfg Plant:  |       | Mech. Spec:    |          | Layout:       | 24A614Z017G6 |  |
| Frame:      |      | Mounting:   |       | Poles:         | 00       | Created Date: | 03-10-2006   |  |
| Base:       |      | Rotation:   | R     | Insulation:    | F        | Eff. Date:    | 05-06-2016   |  |
| Field Type: |      | Literature: |       | Elec. Diagram: |          | Replaced By:  |              |  |