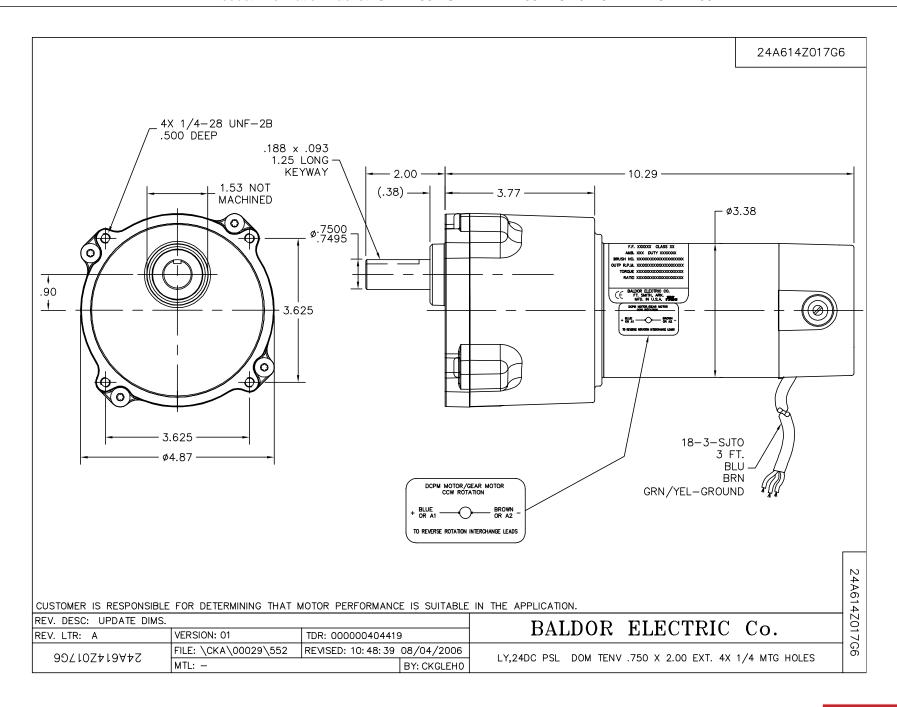

## **BALDOR • RELIANCE** Product Information Packet: GPP7455 - G.M. D24KA 90VDC 40:1 62 RPM GPP7455

| Part Detail |      |             |       |                |          |               |              |  |
|-------------|------|-------------|-------|----------------|----------|---------------|--------------|--|
| Revision:   | U    | Status:     | PRD/A | Change #:      |          | Proprietary:  | No           |  |
| Type:       | DC   | Prod. Type: | 2424P | Elec. Spec:    | 24WGZ017 | CD Diagram:   | CD1899       |  |
| Enclosure:  | TENV | Mfg Plant:  |       | Mech. Spec:    |          | Layout:       | 24A614Z017G6 |  |
| Frame:      |      | Mounting:   |       | Poles:         | 00       | Created Date: | 03-10-2006   |  |
| Base:       |      | Rotation:   | R     | Insulation:    | F        | Eff. Date:    | 05-06-2016   |  |
| Field Type: |      | Literature: |       | Elec. Diagram: |          | Replaced By:  |              |  |

| Specs                 |                 |  |  |  |
|-----------------------|-----------------|--|--|--|
| Enclosure:            | TENV            |  |  |  |
| Gearhead Type:        | PARALLEL SHAFT  |  |  |  |
| Gear Ratio:           | 40:1            |  |  |  |
| Gear Style:           | PSL             |  |  |  |
| Mounting Arrangement: | 0.000           |  |  |  |
| Product Family:       | General Purpose |  |  |  |