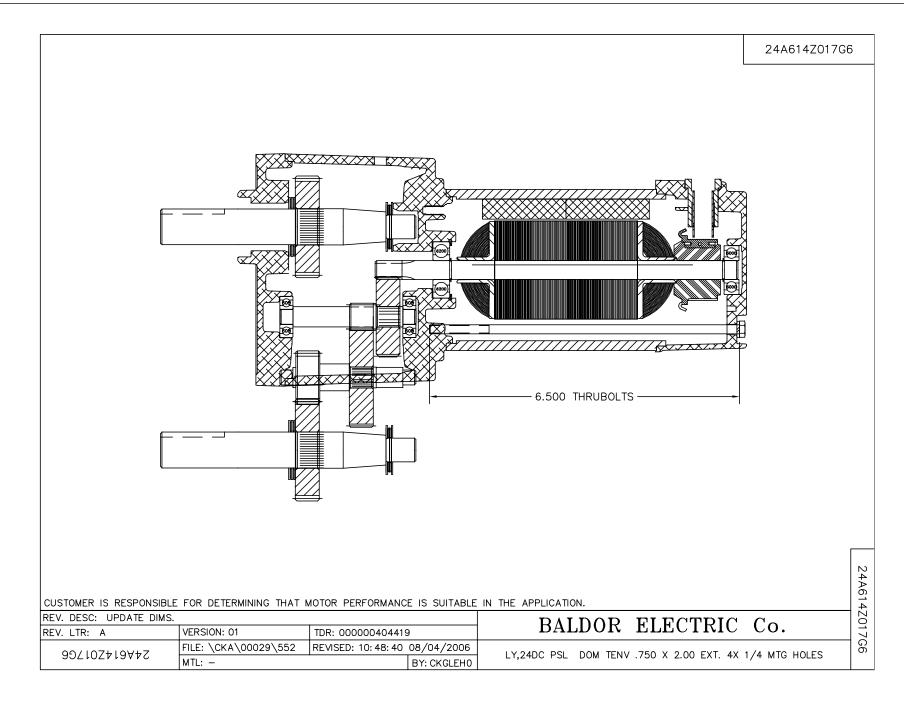

## **BALDOR • RELIANCE** Product Information Packet: GPP7455 - G.M. D24KA 90VDC 40:1 62 RPM GPP7455

| Part Detail |      |             |       |                |          |               |              |  |
|-------------|------|-------------|-------|----------------|----------|---------------|--------------|--|
| Revision:   | U    | Status:     | PRD/A | Change #:      |          | Proprietary:  | No           |  |
| Type:       | DC   | Prod. Type: | 2424P | Elec. Spec:    | 24WGZ017 | CD Diagram:   | CD1899       |  |
| Enclosure:  | TENV | Mfg Plant:  |       | Mech. Spec:    |          | Layout:       | 24A614Z017G6 |  |
| Frame:      |      | Mounting:   |       | Poles:         | 00       | Created Date: | 03-10-2006   |  |
| Base:       |      | Rotation:   | R     | Insulation:    | F        | Eff. Date:    | 05-06-2016   |  |
| Field Type: |      | Literature: |       | Elec. Diagram: |          | Replaced By:  |              |  |