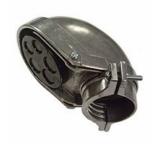

## **ENTRANCE HEADS - ALUMINUM**

# Clamp Type for Rigid/IMC or EMT, Aluminum

B78

Catalog #: 2414

#### **APPLICATIONS**

For use to bring overhead electrical service into buildings

#### PRODUCT FEATURES

Lightweight aluminum body construction eases installation and provides corrosion resistance Plastic insuliner snaps out easily for quick cable insertion