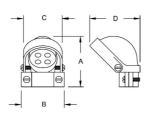

#### DRAWING DIMENSIONS Dimension A:

9-9/16 in. 7-7/64 in. 8-5/32 in. Dimension B: Dimension C: Dimension D: 13-1/16 in.