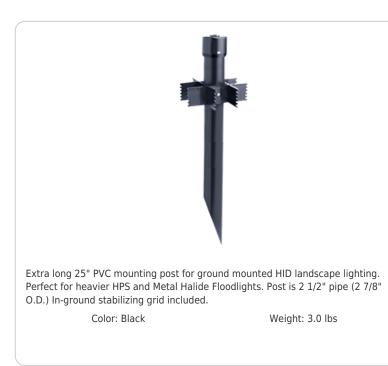

## Features

Cleanly styled molded PVC cap

Rugged extruded PVC pipe

Sturdy "Ground Grabber" stabilizer with teeth and ribs for maximum stability  $% \left( {{{\left[ {{T_{{\rm{s}}}} \right]}}_{{\rm{s}}}}} \right)$ 

Also available a 19" PVC post and an extra rugged Die cast aluminum cap for heavier HID floods

Rounded edges protect wires

1/2" threaded hole fits standard floodlights & lawn lights

Post Adapter lets you add outlets and sensors