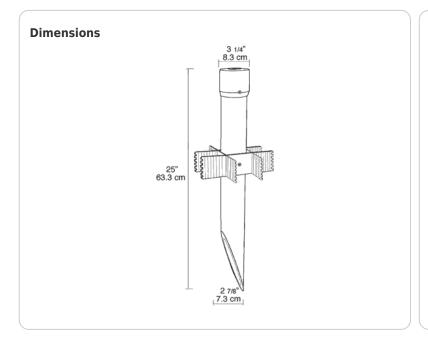

#### Construction

**Post Materials:** 

UL Schedule 40 PVC pipe

## Features

Cleanly styled molded PVC cap

Rugged extruded PVC pipe

Sturdy "Ground Grabber" stabilizer with teeth and ribs for maximum stability  $% \left( {{{\left[ {{T_{{\rm{s}}}} \right]}}_{{\rm{s}}}}} \right)$ 