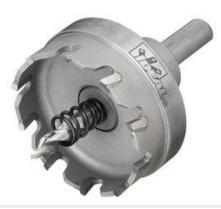

## TKO™ Carbide Tipped Hole Cutter, 4-1/2 in.

## **Features**

SmoothStart™ pilot drill prevents carbide damage by gradually guiding cutter to material
Precision ground carbide teeth for fast cutting of clean, round

Designed specifically for sheet metal cutting, even stainless

Over drill flange built in to prevent penetration beyond the sheet metal