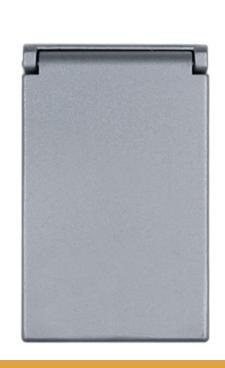

# One Gang Heavy Cast Aluminum Cover Decorator/GFCI Vertical, Gray

4512

- Extremely durable for hard-use institutional applications.
- Spring-loaded covers close automatically when plugs are removed.
- Die-cast copper-free aluminum construction.
- Stainless steel springs.
- Screws and spring covers are chrome-plated brass.
- Baked-on lacquer finish.
- Heavy rubber gaskets provide positive seal.
- All covers below are for 4 screw mounting only.
- Comply with 2005 NEC Section 406.8(A) and 406.8(B)(2).

#### **General Info**

Color: Gray Type: Covers Special Features: Weatherproof Style: Decorator

### Dimensions

Depth U S: .75" Height U S: 4.563" Width U S: 2.813"

#### **Technical Information**

Material: Cast Capacity: 1-gang