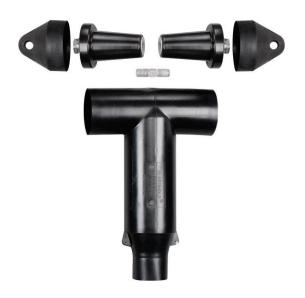

## K655L1 1-Way L-Kit

#### **Applications:**

The K655L1 elbow kit is comprised of a K655LR elbow connector and two K650BIP basic insulating plugs. It is used to dead-end cable and using the two insulating plugs as test points allows for capacitive voltage testing.

#### Each kit contains the following:

| 1 | Basic Elbow              | K655BLR |
|---|--------------------------|---------|
| 2 | Tube, lubricant          | 82-08   |
| 2 | Basic Insulating Plug    | K650BIP |
| 1 | Stud                     | 650SA   |
| 1 | Installation Instruction | IS-0230 |
| 1 | Installation Instruction | IS-0249 |