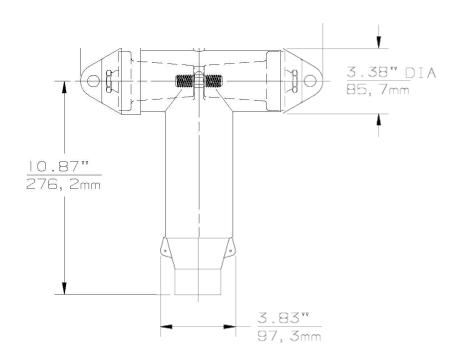

## K655L1 1-Way L-Kit

#### **Applications:**

The K655L1 elbow kit is comprised of a K655LR elbow connector and two K650BIP basic insulating plugs. It is used to dead-end cable and using the two insulating plugs as test points allows for capacitive voltage testing.