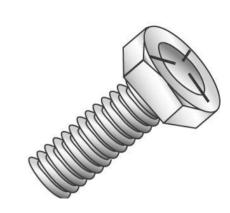

## 5/16-18 X 1 GD5 CAP SCREW

UPC: 085937042040 Country of Origin:

UNSPSC: 31161501 Not Available

Commodity: Cap screws

Hex Bolts are externally threaded fasteners designed for insertion through holes in assembled parts, and are normally intended to be tightened or released by torquing a nut.

## **Product Attributes**

Brand Name Minerallac Company

Sub Brand Cully

Type Hex Cap Bolt

Special Features Has three hash marks and is made of medium carbon steel—quenched

and tempered.

Material Grade 5 Steel
Size 5/16-18 x 1" IN

Length 1" IN Thread Type Coarse Thread Size 18 TPI Head Width 1/2" IN Head Height 13/64" IN Head Type Hex Head **Head Color** Silver Finish Zinc Plated

Item Status: Active
Standard Qty: 100