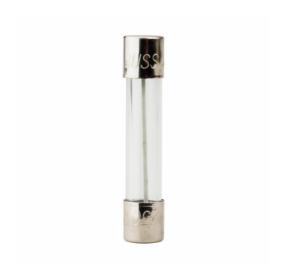

# **Fast-Acting Fuse**

BK/AGC-6-R

UPC:051712656412

**Dimensions:** 

Height: 1.25 INLength: .25 INWidth: .25 IN

Weight: .004 LB

# **Specifications:**

• Application: Electronic circuits

• Amperage Rating: 6A

Voltage Rating: 250 Vac, 32 Vdc (self certified)
Interrupt Rating: 200 AIC at 250 Vac, 10 kAIC

at 125 Vac

Fuse Indicator: Non Indicating
Packaging Type: Standard
Used With: out axial leads

• Response Time: 60 min maximum at 135%,

120 s maximum at 200%

• Connection: Ferrule end X ferrule end

• Quantity: Bulk 100