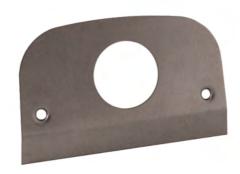

# Service Pedestal Single Receptacle Face Plate

Catalog #: 6312

#### **FEATURE BENEFIT**

Stainless steel face plate for pedestals above the floor sevices

## **PRODUCT FEATURES**

- Stainless steel construction
- For power use only
- Single receptacle 1.39 In. opening
- UPC barcoded