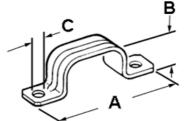

#### **Product Information**

Material: Steel

Certifications & Codes:

UNSPSC: 39121705

Dimension A in Inches: 2-3/4 Dimension B in Inches: 15/16 Dimension C in Inches: 5/16

Catalog ID: 1884-SE

**UPC Number:** 781747018847