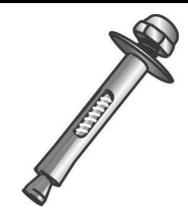

## 3/8 X 1-7/8 HEX SLEEVE ANCHOR

UPC: 085937616173 Country of Origin:

UNSPSC: 31162101 China

Commodity: Concrete anchors

Anchoring system comprised of: a threaded stud, that has a flared conical end; a hollow, cylindrical dilating sleeve around the stud and against the minor diameter of the cone; and a washer with hex nut assembled at the end opposite to the cone.

Application Well-suited for permanently anchoring heavy equipment to concrete.

Diameter 3/8" IN
Length 1-7/8" IN
Minimum Embedment 1-5/8" IN

Depth

Drill Size 3/8" IN
Head Diameter 1/2" IN
Head Type Hex Nut
Material Steel
Finish Zinc Plated
Tension Strength 2700 PSI
Shear Strength 3250 PSI