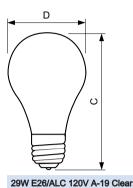

#### **Dimensional drawing**

| Product                       | D        | C (max) |
|-------------------------------|----------|---------|
| Halogen 29A19/EV/CL 120V 12/2 | 2.375 in | 4.13 in |