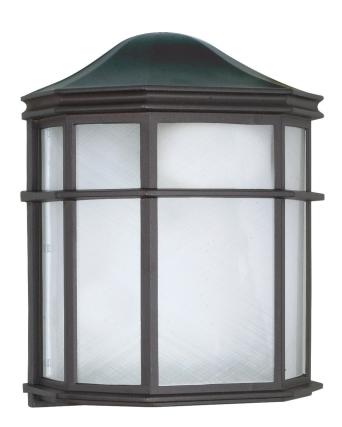

## NUVO 60-583

1-Light Cage Wall Lantern in Textured Black Finish with Linen Acrylic Lens and (1) 13W GU24 Bulb Included

Number of Lights

Fluorescent

Fixture Type Collection
Outdoor Wall Light No

Style Finish
Transitional Textured Black

 Width
 Height

 7.75"
 9.75"

Extension

18 Watts

Shade Description Shade Material White Acrylic

4.25" 1-Light

Max Wattage Lamp Type

Bulb Type

T3 Bulb

GU24 Base

GU24 Base

Bulb Included Replaceable Light Source Yes Yes

Certification Safety Rated UL Listed Wet Location

Energy Saver Energy Star Yes Yes

UPC Warranty

045923605833 1-Year Warranty, 3-Year Warranty Light Source