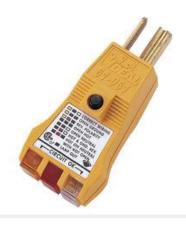

## **E-Z Check Plus Circuit Tester**

## **Features**

No-slip ergonomic design maximizes comfort
Premium neon lamps prevent false readings
Tough, impact-resistant case
Tests GFI receptacles for proper operation
Tests for correct wiring, open ground, reverse polarity open
hot, open neutral, hot on neutral, hot and ground reversed
with open hot and ground fault interruption in 3-wire 125V AC
circuits
2-year warranty