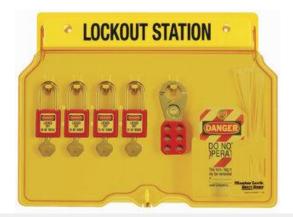

Four-Lock Station Kit includes four red Safety Padlocks (44-916), 12 Heavy-Duty Lockout Tags and two 1 in. Safety Lockout Hasps (44-800)

## Features

Provide accessible, convenient storage of locks, tags and safety lockouts Durable polycarbonate construction

**Models** 

| Description                                                                                                                              | Catalog # |
|------------------------------------------------------------------------------------------------------------------------------------------|-----------|
| Four-Lock Station Kit includes four red Safety Padlocks (44-916), 12 Heavy-Duty Lockout Tags and two 1 in. Safety Lockout Hasps (44-800) | 44-778    |