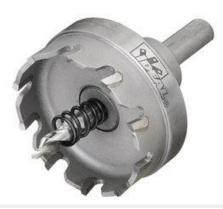

## TKO™ Carbide Tipped Hole Cutter, 2 in.

## **Features**

SmoothStart™ pilot drill prevents carbide damage by gradually guiding cutter to material
Precision ground carbide teeth for fast cutting of clean, round

Designed specifically for sheet metal cutting, even stainless

Over drill flange built in to prevent penetration beyond the sheet metal