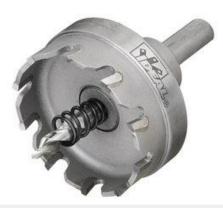

## TKO™ Carbide Tipped Hole Cutter, 1-3/4 in.

## **Features**

SmoothStart™ pilot drill prevents carbide damage by

gradually guiding cutter to material
Precision ground carbide teeth for fast cutting of clean, round

Designed specifically for sheet metal cutting, even stainless

Over drill flange built in to prevent penetration beyond the sheet metal