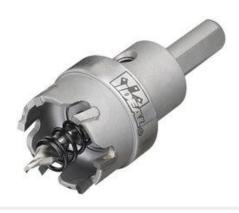

## TKO™ Carbide Tipped Hole Cutter, 1-1/4 in.

## **Features**

SmoothStart™ pilot drill prevents carbide damage by

gradually guiding cutter to material
Precision ground carbide teeth for fast cutting of clean, round

Designed specifically for sheet metal cutting, even stainless

Over drill flange built in to prevent penetration beyond the sheet metal